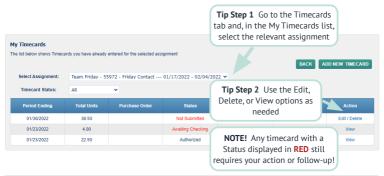

END: Step 6 Click Back to return to the My Timecards list (see Tip, below)

TIP: You can at any point easily view the timecards you've already entered for any assignment, for instance when you need to:

- · submit a timecard that you have previously saved but not submitted
- update a timecard that was "rejected" by the client (e.g. sent back to you for revision)
- · check the status of a timecard that you have already submitted

## STATUS DEFINITIONS

*Authorized* Timecard has been approved by the client and is in transit to Creative Circle. *Awaiting Checking* Timecard has been submitted but needs to pass system "error checking" before being forwarded to the client.

Missing You have not created a timecard for the indicated week ending.

Not Submitted You have saved the timecard but have not yet submitted it to the client. Processed Timecard is in its final state -- authorized by client and received by Creative Circle. Rejected Timecard was rejected and commented by the client and is with you for revision. Unauthorized Timecard has been submitted to the client but client has not authorized.