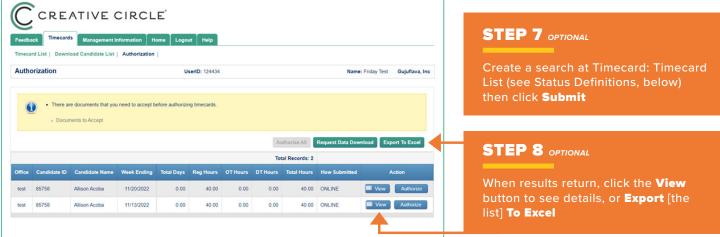

## How To Authorize Timecards

Candidates cannot submit timecards electronically to you until you have activated your portal account. If you'd like the convenience of authorizing online, please follow pre-steps A-C prior to the close of your first candidate's first workweek.

|                                                                                                                                                                                            |                                              | PRE-STEP A                                     |                                                                       |
|--------------------------------------------------------------------------------------------------------------------------------------------------------------------------------------------|----------------------------------------------|------------------------------------------------|-----------------------------------------------------------------------|
| C CREATIVE CIRCLE                                                                                                                                                                          |                                              |                                                |                                                                       |
| Feedback Contact Us Login Home                                                                                                                                                             |                                              | Open the email from<br>Billing Team with you   |                                                                       |
| Login   Get Login   Forgot Password                                                                                                                                                        |                                              | User Ref and click the                         |                                                                       |
| Get Login                                                                                                                                                                                  |                                              | PRE-STEP B                                     |                                                                       |
| Get Login                                                                                                                                                                                  |                                              | Complete the Get Log                           | gin form, using                                                       |
| Please enter your details.                                                                                                                                                                 |                                              | the email address we<br>for you. Be sure to no |                                                                       |
| User ID:"                                                                                                                                                                                  |                                              | mixed case in which y<br>User Name and Pass    | ou create your                                                        |
| User Ref:"                                                                                                                                                                                 |                                              |                                                |                                                                       |
| User Name (Minimum 8 Characters):"                                                                                                                                                         |                                              | PRE-STEP C                                     |                                                                       |
| Password (Minimum 8 Characters):"                                                                                                                                                          |                                              | Upon Submit you'll be                          | e directed to                                                         |
| Confirm Password:"                                                                                                                                                                         |                                              | the <b>Login screen,</b> the                   | e screen you'll                                                       |
| Language:* English - US ✓                                                                                                                                                                  |                                              | use moving forward                             |                                                                       |
| Submit Cancel                                                                                                                                                                              |                                              |                                                |                                                                       |
|                                                                                                                                                                                            | ]                                            | STEP 1                                         |                                                                       |
| Timecard List         Management Information         Home         Logout         Help           Timecard List         Download Candidate List         Authorization         UserID: 124434 | Name: Friday Test Gujuflava, Inc             | you that a tir                                 | rive an email alerting<br>mecard is ready for your<br>n in the portal |
|                                                                                                                                                                                            | Submit Request Data Download Export To Excel |                                                |                                                                       |
|                                                                                                                                                                                            | d ✓ Week Ending From : 10/31/2022            | STEP 2                                         |                                                                       |
| Candidate ID: First Name:<br>Client Contact: Payroll Sub Type: ALL ~                                                                                                                       | Last Name:                                   | Upon Login                                     | you will be automatically                                             |
| Office Candidate ID Candidate Name Week Ending Producer Name                                                                                                                               | Total Records: 1 Status Last Updated         | directed to t                                  | he Timecards:                                                         |
| test 85758 Allison Acoba 11.08/2022 Pi                                                                                                                                                     | rocessed System - 12/14/2022 10:50AM PST     |                                                | n sub-tab where the<br>ecards will list                               |
| Step 3 TIP! While you can click the Authorize b                                                                                                                                            |                                              | Click <b>View</b> to double                    | e-check all details of the                                            |
| on the timecard without viewing the details, the<br>then immediately be removed from your Authori<br>recommend using <b>View</b> instead – so you can ch                                   | zation list. We                              | timecard (PO #, Hou                            |                                                                       |